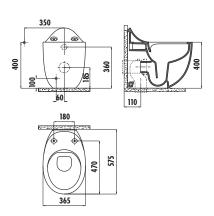

OGLIA FG350

## Back to Wall Single Pan

| FG350                 | Foglia Back to Wall Single Pan                    |
|-----------------------|---------------------------------------------------|
| KC2703.01.0000E       | Foglia Duroplast<br>Soft Closing White Seat&Cover |
| Qty of Pallet: Pan 25 |                                                   |
| QLy of Fallet.        | 1 411 23                                          |
| Weight:               | Pan 29,64 kg • Seat&Cover 2,2 kg                  |
|                       |                                                   |

This product is packaged with compatible seat  $\mbox{\bf accover.}$ 

There is only hidden connection for the self cleaning pipe&internal mechanism. Not suitable for side connection.

### **TECHNICAL DRAWING**



### **SPECIFICATIONS**





Creavit keeps its rights of making any change to the products.