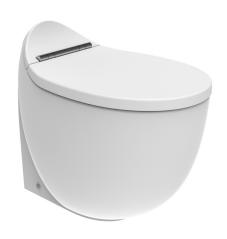

## Back to Wall Single Pan

| FG350                 | Foglia Back to Wall Single Pan                    |
|-----------------------|---------------------------------------------------|
| KC2703.01.0000E       | Foglia Duroplast<br>Soft Closing White Seat&Cover |
| Qty of Pallet: Pan 25 |                                                   |
| QLy of Fallet.        | 1 411 23                                          |
| Weight:               | Pan 29,64 kg • Seat&Cover 2,2 kg                  |
|                       |                                                   |

This product is packaged with compatible seat  $\mbox{\bf accover.}$ 

There is only hidden connection for the self cleaning pipe&internal mechanism. Not suitable for side connection.