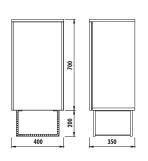

| ZE2070.00.BB | Zeon White Wall Hung High Cabinet<br>+ Metal Shelf (400x900x350 mm) (WxHxD) |
|--------------|-----------------------------------------------------------------------------|
|              |                                                                             |

#### **TECHNICAL DRAWING**

### **SPECIFICATIONS**

HIGH CABINET

Creavit keeps its rights of making any change to the products.