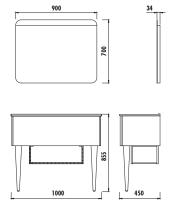

### Washbasin Module/LED Mirror

| ZE0100.00.BB | Zeon White Washbasin Module + Metal Shelf<br>(1000x855x450 mm) (WxHxD) |
|--------------|------------------------------------------------------------------------|
| ZE4001.01.SS | Zeon Led Mirror<br>(900x700x34 mm) (WxHxD)                             |

#### **TECHNICAL DRAWING**