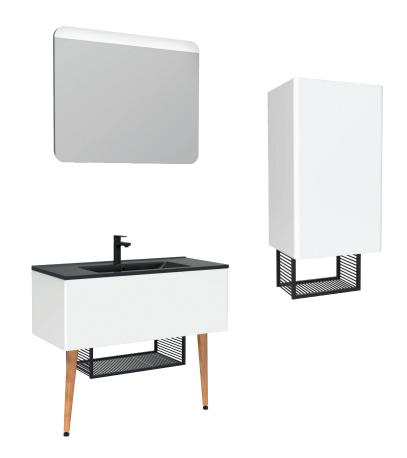

### Washbasin Module/LED Mirror

| ZE0100.00.BB | Zeon White Washbasin Module + Metal Shelf<br>(1000x855x450 mm) (WxHxD) |
|--------------|------------------------------------------------------------------------|
| ZE4001.01.SS | Zeon Led Mirror<br>(900x700x34 mm) (WxHxD)                             |

| ZE2070.00.BB | Zeon White Wall Hung High Cabinet<br>+ Metal Shelf (400x900x350 mm) (WxHxD) |
|--------------|-----------------------------------------------------------------------------|
|              |                                                                             |

| Washbasin: | SU100.60000 - Anthracite Matt |
|------------|-------------------------------|
| Material:  | Body & Door: Lacquer          |