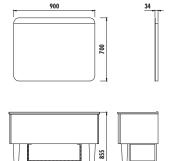

## ZEON 100 SET Washbasin Module/LED Mirror

| ZE0100.00.PZ            | Zeon Palazzo Washbasin Module + Metal Shelf<br>(1000x855x450 mm) (WxHxD)      |
|-------------------------|-------------------------------------------------------------------------------|
| ZE4001.01.SS            | Zeon Led Ayna<br>(900x700x34 mm) (GxYxD)                                      |
|                         |                                                                               |
| ZE2070.00.PZ            | Zeon Palazzo Wall Hung High Cabinet<br>+ Metal Shelf (400x900x350 mm) (WxHxD) |
|                         |                                                                               |
| Adaptable<br>Washbasin: | SU100.60000 - Anthracite Matt                                                 |
| Material:               | Body & Door: Lacquer                                                          |