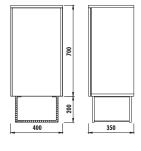

## ZEON 100 SET Washbasin Module/LED Mirror

| ZE0100.00.PZ            | Zeon Palazzo Washbasin Module + Metal Shelf<br>(1000x855x450 mm) (WxHxD)      |
|-------------------------|-------------------------------------------------------------------------------|
| ZE4001.01.SS            | Zeon Led Ayna<br>(900x700x34 mm) (GxYxD)                                      |
|                         |                                                                               |
| ZE2070.00.PZ            | Zeon Palazzo Wall Hung High Cabinet<br>+ Metal Shelf (400x900x350 mm) (WxHxD) |
|                         |                                                                               |
| Adaptable<br>Washbasin: | SU100.60000 - Anthracite Matt                                                 |
| Material:               | Body & Door: Lacquer                                                          |

## **SPECIFICATIONS**

HIGH CABINET

**TECHNICAL DRAWING** 

1000

Creavit keeps its rights of making any change to the products.

U

450 T.