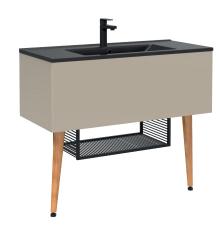

## ZEON 100 SET Washbasin Module/LED Mirror

| ZE0100.00.PZ            | Zeon Palazzo Washbasin Module + Metal Shelf<br>(1000x855x450 mm) (WxHxD)      |
|-------------------------|-------------------------------------------------------------------------------|
| ZE4001.01.SS            | Zeon Led Ayna<br>(900x700x34 mm) (GxYxD)                                      |
|                         |                                                                               |
| ZE2070.00.PZ            | Zeon Palazzo Wall Hung High Cabinet<br>+ Metal Shelf (400x900x350 mm) (WxHxD) |
|                         |                                                                               |
| Adaptable<br>Washbasin: | SU100.60000 - Anthracite Matt                                                 |
| Material:               | Body & Door: Lacquer                                                          |