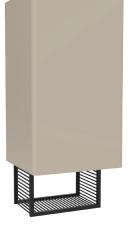

## ZEON 100 SET Washbasin Module/LED Mirror

| ZE0100.00.PZ            | Zeon Palazzo Washbasin Module + Metal Shelf<br>(1000x855x450 mm) (WxHxD)      |
|-------------------------|-------------------------------------------------------------------------------|
| ZE4001.01.SS            | Zeon Led Ayna<br>(900x700x34 mm) (GxYxD)                                      |
|                         |                                                                               |
| ZE2070.00.PZ            | Zeon Palazzo Wall Hung High Cabinet<br>+ Metal Shelf (400x900x350 mm) (WxHxD) |
|                         |                                                                               |
| Adaptable<br>Washbasin: | SU100.60000 - Anthracite Matt                                                 |
| Material:               | Body & Door: Lacquer                                                          |

## **SPECIFICATIONS**

HIGH CABINET

**TECHNICAL DRAWING** 

1000

Creavit keeps its rights of making any change to the products.

U

450 T.