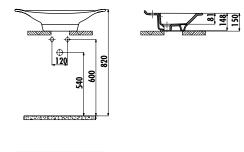

## MINA WASHBASIN MN070-00CB00E-0000

| MN070-00CB00E-0000 |                    | Mina 45x70 cm Top Counter<br>Washbasin |
|--------------------|--------------------|----------------------------------------|
| Qty of Pallet:     | Washbasin 24       |                                        |
| Weight:            | Washbasin 14,46 kg |                                        |

## **TECHNICAL DRAWING**

**SPECIFICATIONS** 

Creavit keeps its rights of making any change to the products.

any Accreditation Netherlands Certificate Accreditation Certificate

kiwa

LGA

Russia Accreditation Ukraine Accreditation Certificate Certificate