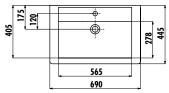

## MINA WASHBASIN MN070-00CB00E-0000

| MN070-00CB00E-0000 |                    | Mina 45x70 cm Top Counter<br>Washbasin |
|--------------------|--------------------|----------------------------------------|
| Qty of Pallet:     | Washbasin 24       |                                        |
| Weight:            | Washbasin 14,46 kg |                                        |

## **TECHNICAL DRAWING**

**SPECIFICATIONS** 

Creavit keeps its rights of making any change to the products.

any Accreditation Netherlands Certificate Accreditation Certificate

kiwa

LGA

Russia Accreditation Ukraine Accreditation Certificate Certificate