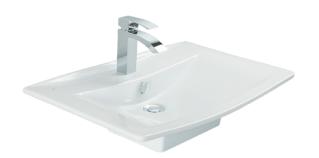

## MINA WASHBASIN MN070-00CB00E-0000

| MN070-00CB00E-0000 |                    | Mina 45x70 cm Top Counter<br>Washbasin |
|--------------------|--------------------|----------------------------------------|
| Qty of Pallet:     | Washbasin 24       |                                        |
| Weight:            | Washbasin 14,46 kg |                                        |